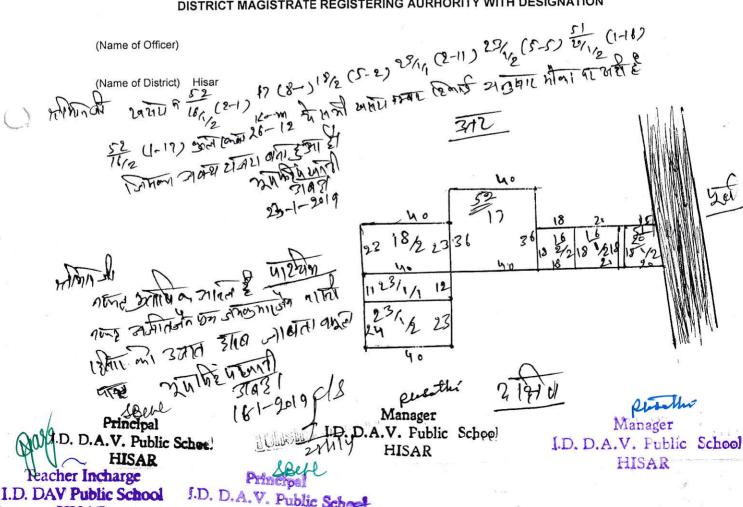

#### CERTIFICATE OF LAND

File No ......

Date \_\_\_ 23-1-19

Certified that land measuring 13152.28 (3.2 Acre) situated in Khasra No. (s) 52//16/1/2 (\*2-1), Khasra No. (s) 52//17 (8-0), Khasra No. (s) 18/2 (5-2), Khasra No. (s) 23/1/1 (2-11), Khasra No. (s) 23/1/2 (5-5), Khasra No. (s) 51//20/1/2 (1-16), Khasra No. (s) 52//16/2/ (1-17) Total land 26 Canal 12 Marle at Dabra Road, Near Royal Palm Banquet Hall, Hisar fully described in the schedule mentioned hereinafter, is owned by DAV College Managing Committee, New Delhi for I.D. DAV Public School, Hisar in terms of Sale Deed dated 02.03.2001 & 23.05.2002 exected by Tehsildar. Duly registered on 02.03.2001 & 23.05.2002 at Serial No in book no 8256, 8257, 1169 and 1170 volume no & Mutation no. 2920 in the office of Tehsil Office. It is certified that the said entire land comprises of a single plot of land.

It is further certified that I.D. DAV Public School, Hisar is located on the said plot of land.

#### THE SCHEDULE OF LAND ABOVE REFERRED TO

All that piece and parcel of land measuring 13152.28 Sq. meter situated in Khasra No. (s) 52//16/1/2 (\*2-1), Khasra No. (s) 52//17 (8-0), Khasra No. (s) 18/2 (5-2), Khasra No. (s) 23/1/1 (2-11), Khasra No. (s) 23/1/2 (5-5), Khasra No. (s) 51//20/1/2 (1-16), Khasra No. (s) 52//16/2/ (1-17) Total land 26 Canal 12 Marle at Dabra Road, Near Royal Palm Banquet Hall, Hisar and bounded as follows:

North

Agricultural Land

East.

Street

West

Agricultural Land

South

HISAR

### DISTRICT MAGISTRATE REGISTERING AURHORITY WITH DESIGNATION